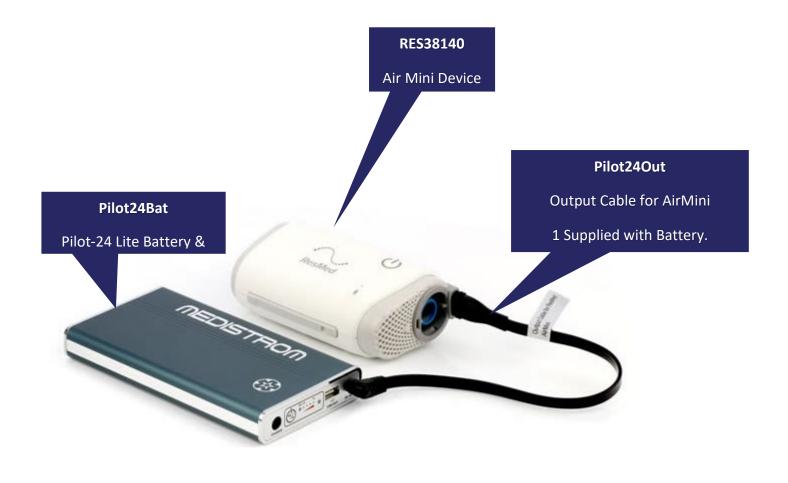

## INSTRUCTIONS FOR USE: Pilot-24 Plus

Please note: The battery can be charged regardless of whether or not the battery is switched ON or OFF.

If the battery is charging properly, the 4 green charge indicator lights (3c) will flash and will light up solid green once it is fully charged.

## INSTRUCTIONS FOR USE: Pilot-24 Plus

Please note: The battery can be charged regardless of whether the battery is switched ON or OFF.

If the battery is charging properly, the 4 green charge indicator lights (3c) will flash and will light up solid green once it is fully charged.