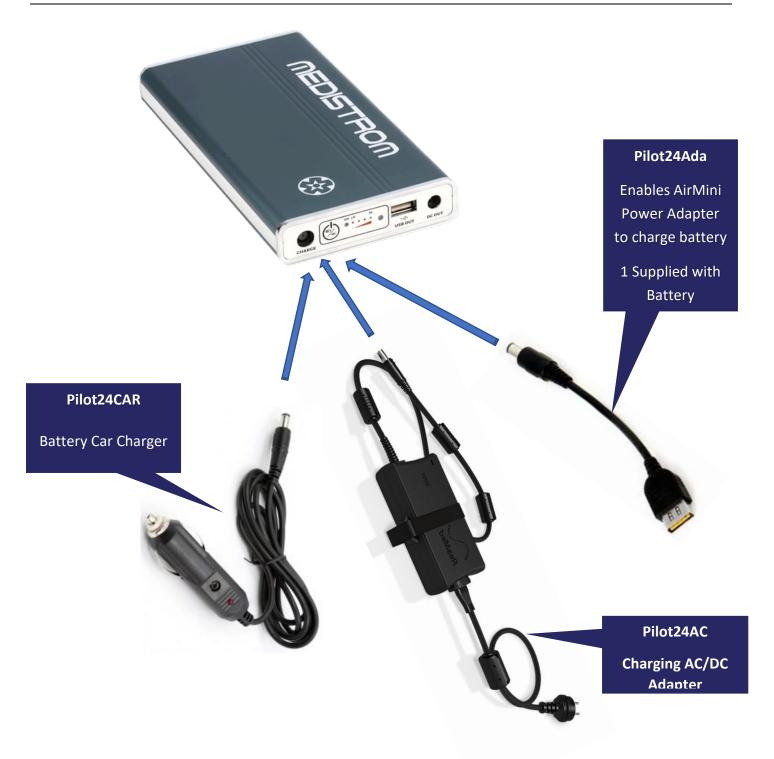

Option 1. Charging the battery with ResMed AirMini™ Original Power Adapter and adding the P/No. Pilot24ADA

Option 2. Charging the battery with Pilot Charging Power Adapter P/No. Pilot24AC

Option 3. Charging the battery with Pilot Car Charging Power Adapter P/No. Pilot24CAR